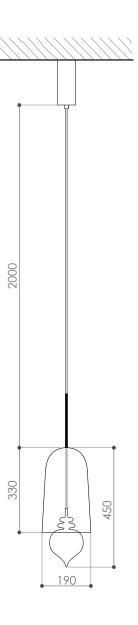

| TECHNICAL FEATURES |                                                                        |  |
|--------------------|------------------------------------------------------------------------|--|
| Light source:      | 7 watt, 24 Vdc LED module non replaceble (included)                    |  |
| Connection:        | with driver not dimmable (included)                                    |  |
|                    | The lamp can be dimmed installing a dimmable driver in remote position |  |
| Cable lenght:      | 2,00 m standard - extensible on demand                                 |  |
| Weight:            | 1,7 kg                                                                 |  |
|                    | dimensions in mm                                                       |  |