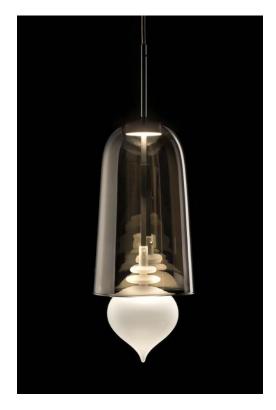

## **GHANTA suspension** design E. Rocchi & M. Crema - 2019

| DESCRIPTION | Suspended lamp with direct and reflected lights.       |
|-------------|--------------------------------------------------------|
|             | The lamp body, in metallized glass, projects the light |
|             | downward where a glass pendant diffuse it.             |
|             |                                                        |

| Environment:        | Indoor                                  |
|---------------------|-----------------------------------------|
| Mounting:           | Ceiling                                 |
| Canopy:             | Varnished dark grey metal               |
| Structure:          | Varnished dark grey metal               |
| Body:               | Metallized/transparent hand blown glass |
| Pendant:            | Frosted/gold leaf glass                 |
| Power supply cable: | Coated fabric cable colour 600 HEMP     |