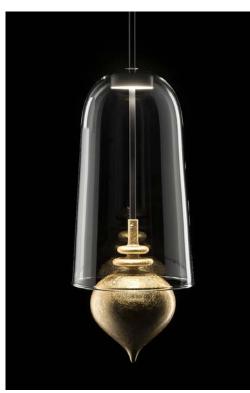

## **GHANTA suspension** design E. Rocchi & M. Crema - 2019

| DESCRIPTION | Suspended lamp with direct and reflected lights.       |
|-------------|--------------------------------------------------------|
|             | The lamp body, in metallized glass, projects the light |
|             | downward where a glass pendant diffuse it.             |
|             |                                                        |

| Environment:        | Indoor                                  |
|---------------------|-----------------------------------------|
| Mounting:           | Ceiling                                 |
| Canopy:             | Varnished dark grey metal               |
| Structure:          | Varnished dark grey metal               |
| Body:               | Metallized/transparent hand blown glass |
| Pendant:            | Frosted/gold leaf glass                 |
| Power supply cable: | Coated fabric cable colour 600 HEMP     |