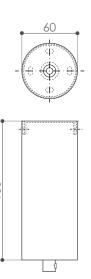

| TECHNICAL FEATURES |                                                                        |  |
|--------------------|------------------------------------------------------------------------|--|
| Light source:      | 7 watt, 24 Vdc LED module non replaceble (included)                    |  |
| Connection:        | with driver not dimmable (included)                                    |  |
|                    | The lamp can be dimmed installing a dimmable driver in remote position |  |
| Cable lenght:      | 2,00 m standard - extensible on demand                                 |  |
| Weight:            | 1,7 kg                                                                 |  |
|                    | dimensions in mm                                                       |  |